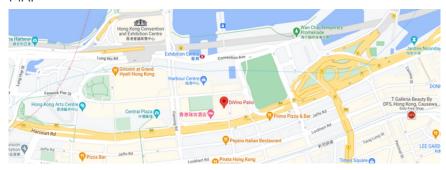

# **DiVino Patio**

Fact Sheet

### CONTACT

- Shop 11, 1/F, Causeway Centre, 28 Harbour Road, Wanchai, Hong Kong
- Tel: +852 2877 3552
- booking@divinopatio.com
- f DiVino Patio
- divinopatio\_hk

### **CAPACITY**

### **Indoor Dining Room**

Seated 48 Standing 70



### **Indoor Bar**

Seated 10 Standing 20



#### **Indoor Private Area**

Seated 28 Standing 35



### **Outdoor Bar Front**

Seated 34 Standing 50



### **Outdoor Dining Area Front**

Seated 24 Standing 50



### **CUISINE**

Authentic Italian

## AVERAGE SPENDING

HK\$ 300 per head

### **PAYMENT METHODS**

All major credit cards, **Alipay HK**, **WeChat Pav** 

### **LOCATION**

#### MAP



### **OVERVIEW**



### **OPENING HOURS**

Monday - Sunday & Public Holidays

11:30am - 12:00am

### **AREA**

4,300 Square feet

### **DESIGN CONCEPT**

A place to discover the tradition of old Italian grocery stores from the 50's: "Where the time runs slowly".

#### **TYPES OF EVENTS**

DiVino Patio accepts reservations for any personal and corporate events, such as theme party, wedding reception, celebrations, kids pizza making classes, seminars, press conference, etc.

### **PARKING AREA**

China Resources Building, 26 Harbour Road

### **EVENT ENQUIRY**

**Lily Li Phone:** Tel: +852 2522 1002

Event Manager Email: events@divinogroup.com